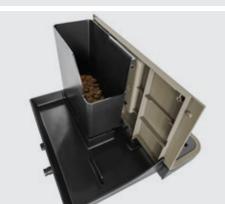

#### Easy to refill coffee beans and soluble ingredients

The filling process can be done from the top, without opening the door, in a straightforward and simple way.

## Easy to empty and clean the waste tray

Base cabinet kit

Ready to install a

coin validator.

The coffee waste drawer has a capacity of up to 60 coffees. Its design allows for easy emptying and dishwasher cleaning.