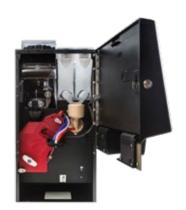

#### **VITRO S1 ESPRESSO**

The Vitro S1 Espresso is a compact coffee machine designed to provide the highest quality of espresso-based drinks into any location that consumes up to 60 cups/days.

Removable Tray

2 cup holder

Water tank