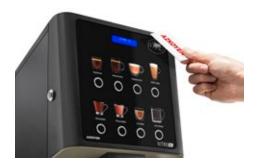

#### **VITRO S1 ESPRESSO**

The Vitro S1 Espresso is a compact coffee machine designed to provide the highest quality of espresso-based drinks into any location that consumes up to 60 cups/days.

Removable Tray

#### Easy label changing

The machine allows easy label replacement to adapt the panel to the tastes of your customers.