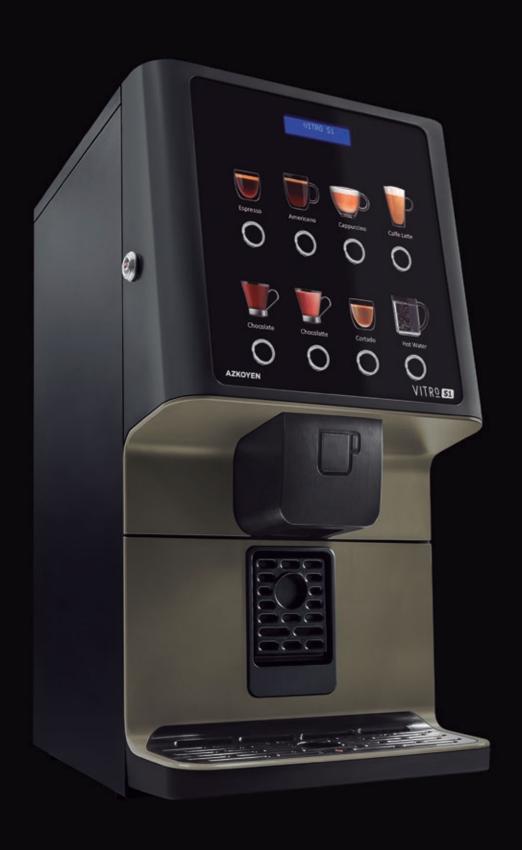

#### **VITRO S1 ESPRESSO**

The Vitro S1 Espresso is a compact coffee machine designed to provide the highest quality of espresso-based drinks into any location that consumes up to 60 cups/days.

Removable Tray

2 cup holder

Water tank

#### **Machine Capacity**

150 cups Espresso.

150 cups Cappuccino.

40 cups Hot chocolate.

Hot water 348.43 oz

Soluble drink 90 cups. 🛱

Cappuccino 70 cups.

#### Easy to refill coffee beans and soluble ingredients

The filling process can be done from the top, without opening the door, in a straightforward and simple way.

#### Easy to clean and maintain

Front removal of liquid waste tray, with no need to open the machine.

#### Easy to refill the water tank

Thanks to its ergonomic design, the 135 oz water tank can be removed and replaced with little effort. Mains water connection kit available for longer run time.

#### Easy label changing

The machine allows easy label replacement to adapt the panel to the tastes of your customers.