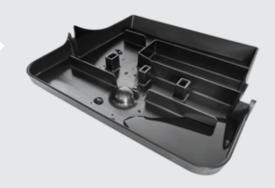

## Easy to clean the liquids tray

The liquids tray has a capacity of 40.5 oz. The design has a built-in wave breaker to avoid unwanted splashes and spills during transport for cleaning.

## Easy to empty and clean the waste tray

Base cabinet kit

Ready to install a

coin validator.

The coffee waste drawer has a capacity of up to 60 coffees. Its design allows for easy emptying and dishwasher cleaning.