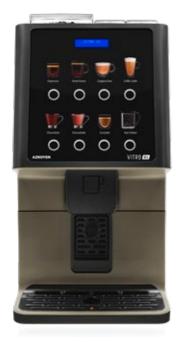

#### **VITRO S1 ESPRESSO**

The Vitro S1 Espresso is a compact coffee machine designed to provide the highest quality of espresso-based drinks into any location that consumes up to 60 cups/days.

Removable Tray

SPECIFICATIONS:

| SPECIFICATIONS:                |                                  | VITRO S1 ESPRESSO                                                                                                                                                                                                                                                                                                                                                                                                                                                                                                                                                                                                                                                                                                                                                                                                                                                                                                                                                                                                                                                                                                                                                                                                                                                                                                                                                                                                                                                                                                                                                                                                                                                                                                                                                                                                                                                                                                                                                                                                                                                                                                             |
|--------------------------------|----------------------------------|-------------------------------------------------------------------------------------------------------------------------------------------------------------------------------------------------------------------------------------------------------------------------------------------------------------------------------------------------------------------------------------------------------------------------------------------------------------------------------------------------------------------------------------------------------------------------------------------------------------------------------------------------------------------------------------------------------------------------------------------------------------------------------------------------------------------------------------------------------------------------------------------------------------------------------------------------------------------------------------------------------------------------------------------------------------------------------------------------------------------------------------------------------------------------------------------------------------------------------------------------------------------------------------------------------------------------------------------------------------------------------------------------------------------------------------------------------------------------------------------------------------------------------------------------------------------------------------------------------------------------------------------------------------------------------------------------------------------------------------------------------------------------------------------------------------------------------------------------------------------------------------------------------------------------------------------------------------------------------------------------------------------------------------------------------------------------------------------------------------------------------|
| TECHNICAL INFORMATION CAPACITY | Water tank capacity (oz)         | 135 oz                                                                                                                                                                                                                                                                                                                                                                                                                                                                                                                                                                                                                                                                                                                                                                                                                                                                                                                                                                                                                                                                                                                                                                                                                                                                                                                                                                                                                                                                                                                                                                                                                                                                                                                                                                                                                                                                                                                                                                                                                                                                                                                        |
|                                | No. of coffee bean hoppers       | 1                                                                                                                                                                                                                                                                                                                                                                                                                                                                                                                                                                                                                                                                                                                                                                                                                                                                                                                                                                                                                                                                                                                                                                                                                                                                                                                                                                                                                                                                                                                                                                                                                                                                                                                                                                                                                                                                                                                                                                                                                                                                                                                             |
|                                | No. of soluble product canisters | 2                                                                                                                                                                                                                                                                                                                                                                                                                                                                                                                                                                                                                                                                                                                                                                                                                                                                                                                                                                                                                                                                                                                                                                                                                                                                                                                                                                                                                                                                                                                                                                                                                                                                                                                                                                                                                                                                                                                                                                                                                                                                                                                             |
|                                | Product capacity (oz)            | Coffee beans 42.33 oz / 2.6 lbs<br>Powdered Milk 21.6 oz / 1.3 lbs<br>Chocolate 28.2 oz / 1.8 lbs                                                                                                                                                                                                                                                                                                                                                                                                                                                                                                                                                                                                                                                                                                                                                                                                                                                                                                                                                                                                                                                                                                                                                                                                                                                                                                                                                                                                                                                                                                                                                                                                                                                                                                                                                                                                                                                                                                                                                                                                                             |
|                                | Weight                           | 60.63 lbs                                                                                                                                                                                                                                                                                                                                                                                                                                                                                                                                                                                                                                                                                                                                                                                                                                                                                                                                                                                                                                                                                                                                                                                                                                                                                                                                                                                                                                                                                                                                                                                                                                                                                                                                                                                                                                                                                                                                                                                                                                                                                                                     |
|                                | Brewing systems                  | Espresso                                                                                                                                                                                                                                                                                                                                                                                                                                                                                                                                                                                                                                                                                                                                                                                                                                                                                                                                                                                                                                                                                                                                                                                                                                                                                                                                                                                                                                                                                                                                                                                                                                                                                                                                                                                                                                                                                                                                                                                                                                                                                                                      |
|                                | Name of the brewing system       | AzkV10                                                                                                                                                                                                                                                                                                                                                                                                                                                                                                                                                                                                                                                                                                                                                                                                                                                                                                                                                                                                                                                                                                                                                                                                                                                                                                                                                                                                                                                                                                                                                                                                                                                                                                                                                                                                                                                                                                                                                                                                                                                                                                                        |
|                                | Brewing system capacity          | 0.18-0.28 oz                                                                                                                                                                                                                                                                                                                                                                                                                                                                                                                                                                                                                                                                                                                                                                                                                                                                                                                                                                                                                                                                                                                                                                                                                                                                                                                                                                                                                                                                                                                                                                                                                                                                                                                                                                                                                                                                                                                                                                                                                                                                                                                  |
|                                | No. of mixers                    | 1                                                                                                                                                                                                                                                                                                                                                                                                                                                                                                                                                                                                                                                                                                                                                                                                                                                                                                                                                                                                                                                                                                                                                                                                                                                                                                                                                                                                                                                                                                                                                                                                                                                                                                                                                                                                                                                                                                                                                                                                                                                                                                                             |
|                                | Name of grinder                  | M03 Horeca Performance                                                                                                                                                                                                                                                                                                                                                                                                                                                                                                                                                                                                                                                                                                                                                                                                                                                                                                                                                                                                                                                                                                                                                                                                                                                                                                                                                                                                                                                                                                                                                                                                                                                                                                                                                                                                                                                                                                                                                                                                                                                                                                        |
|                                | No. of grinders                  | 1                                                                                                                                                                                                                                                                                                                                                                                                                                                                                                                                                                                                                                                                                                                                                                                                                                                                                                                                                                                                                                                                                                                                                                                                                                                                                                                                                                                                                                                                                                                                                                                                                                                                                                                                                                                                                                                                                                                                                                                                                                                                                                                             |
|                                | Boiler type                      | Pressure                                                                                                                                                                                                                                                                                                                                                                                                                                                                                                                                                                                                                                                                                                                                                                                                                                                                                                                                                                                                                                                                                                                                                                                                                                                                                                                                                                                                                                                                                                                                                                                                                                                                                                                                                                                                                                                                                                                                                                                                                                                                                                                      |
|                                | Boiler capacity                  | 10.65 oz                                                                                                                                                                                                                                                                                                                                                                                                                                                                                                                                                                                                                                                                                                                                                                                                                                                                                                                                                                                                                                                                                                                                                                                                                                                                                                                                                                                                                                                                                                                                                                                                                                                                                                                                                                                                                                                                                                                                                                                                                                                                                                                      |
|                                | Display Selection Type           | Direct Touch Keypad                                                                                                                                                                                                                                                                                                                                                                                                                                                                                                                                                                                                                                                                                                                                                                                                                                                                                                                                                                                                                                                                                                                                                                                                                                                                                                                                                                                                                                                                                                                                                                                                                                                                                                                                                                                                                                                                                                                                                                                                                                                                                                           |
|                                | No of selections                 | 8                                                                                                                                                                                                                                                                                                                                                                                                                                                                                                                                                                                                                                                                                                                                                                                                                                                                                                                                                                                                                                                                                                                                                                                                                                                                                                                                                                                                                                                                                                                                                                                                                                                                                                                                                                                                                                                                                                                                                                                                                                                                                                                             |
|                                | Voltage / Current:               | 110 V - 120 V / 12.5 A - 13.6 A                                                                                                                                                                                                                                                                                                                                                                                                                                                                                                                                                                                                                                                                                                                                                                                                                                                                                                                                                                                                                                                                                                                                                                                                                                                                                                                                                                                                                                                                                                                                                                                                                                                                                                                                                                                                                                                                                                                                                                                                                                                                                               |
|                                | Maximum Power                    | 1500 W                                                                                                                                                                                                                                                                                                                                                                                                                                                                                                                                                                                                                                                                                                                                                                                                                                                                                                                                                                                                                                                                                                                                                                                                                                                                                                                                                                                                                                                                                                                                                                                                                                                                                                                                                                                                                                                                                                                                                                                                                                                                                                                        |
|                                | Width<br>Height<br>Depth         | 12 in 17 in |