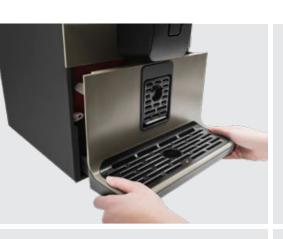

#### Easy to clean and maintain

Front removal of liquid waste tray, with no need to open the machine.

## Easy to clean the liquids tray

The liquids tray has a capacity of 40.5 oz. The design has a built-in wave breaker to avoid unwanted splashes and spills during transport for cleaning.

## Easy to empty and clean the waste tray

Base cabinet kit

Ready to install a

coin validator.

The coffee waste drawer has a capacity of up to 60 coffees. Its design allows for easy emptying and dishwasher cleaning.