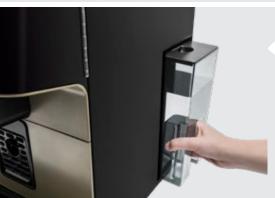

#### Easy to refill coffee beans and soluble ingredients

The filling process can be done from the top, without opening the door, in a straightforward and simple way.

#### Easy to refill the water tank

Thanks to its ergonomic design, the 135 oz water tank can be removed and replaced with little effort. Mains water connection kit available for longer run time.