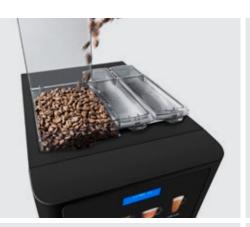

#### Easy to refill coffee beans and soluble ingredients

The filling process can be done from the top, without opening the door, in a straightforward and simple way.